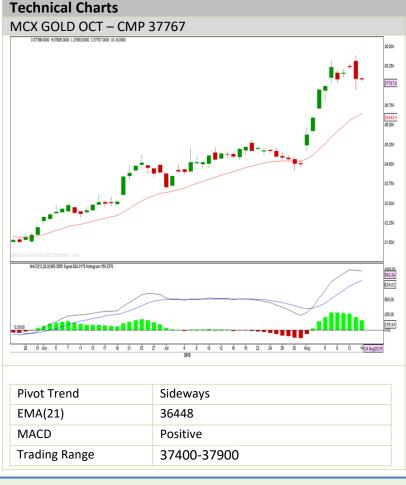

Gold traded steady consolidating around the key \$1,500 level, buoyed by uncertainty around political risks such as the unrest in Hong Kong amid global growth concerns, while a slight easing of the Sino-U.S. trade tensions kept prices in check.

Easing in trade tensions, geopolitical risks have provided some sort of hope in the markets which boosted equities. However, the trade dispute is still not resolved. Geopolitical risks in Hong Kong, trends in global growth and expectation for at least one more cut from the Federal Reserve. We expect gold to trade with negative bias within a range of 37400-37900.